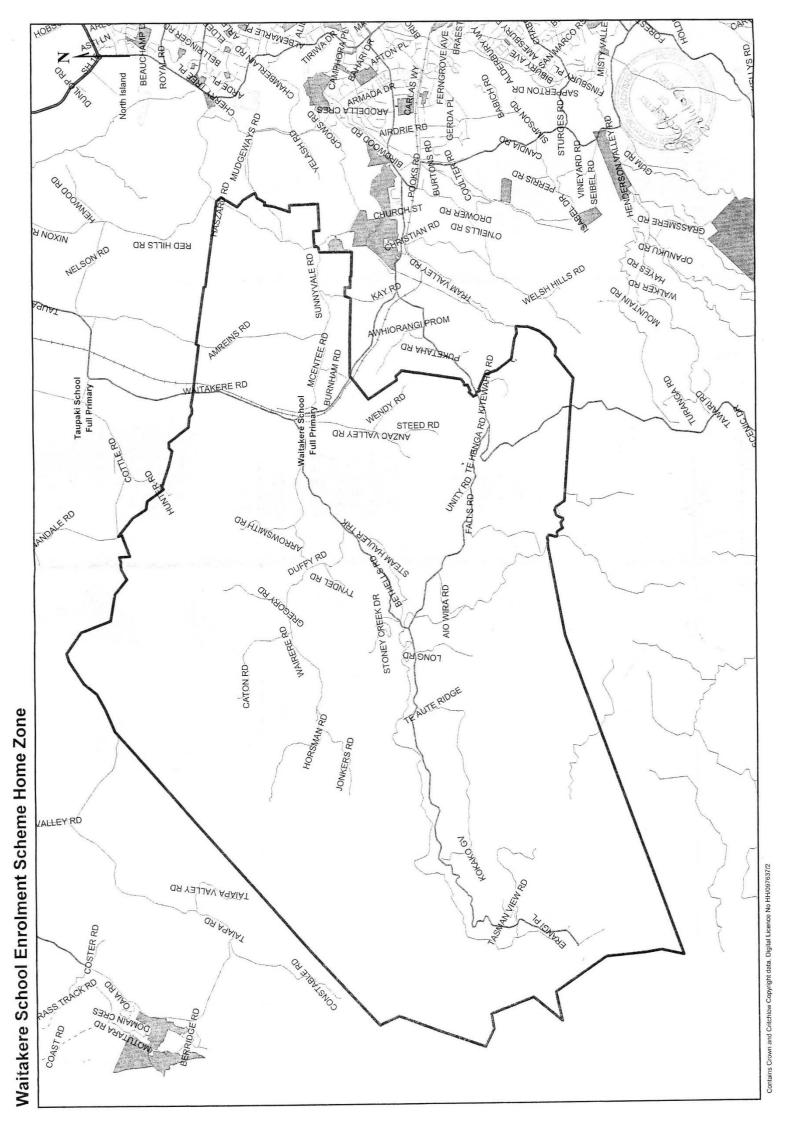

## Enrolment Scheme Home Zone

All students who live within the home zone described below, and as shown on the attached map, shall be entitled to enrol at the school. Proof of address within the home zone must be sighted by the school.

Starting at the West Coast at a point south of Constable Road, the zone travels north-east to the southern end of Muriwai Valley Road (excluded), and continues east across country to join Annandale Road at numbers 218/230.

It then travels south-east across country to meet at the intersection of Cuthbert and Hunter Road, and continues down the centre of Hunter Road.

Cross Waitakere Road, at numbers 220/231 (included), the zone moves across country, to meet and include all of Haszard Road. (Amreins Road from 117 and 110 south included).

From Haszard Road the zone follows Sunnyvale Road south and west, and continues along McEntee Road (Kay Road excluded) to turn south down Northfield Road, (Burnham Road included). It then travels across country to meet Scenic Drive, (numbers 1051/1056 to 851/880 included), so as to include all of Kitewaho Road, and continue to the Tram Valley Stream. Following the stream west the zone crosses to the West Coast and returns to the starting point.

All residential addresses on both sides of boundary roads and no exit roads off boundary roads are included in the zone unless otherwise stated.